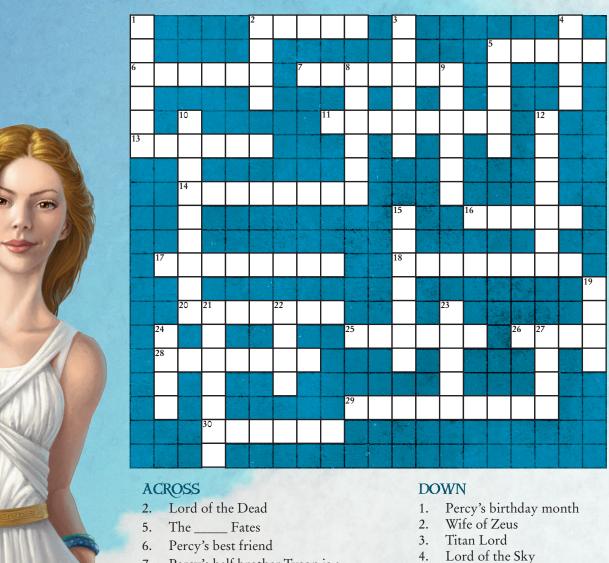

## OLYMPIAN CROSSWORD PUZZLE

Test your knowledge of Percy Jackson and the Olympians!

- Percy's half brother Tyson is a \_\_\_
- 11. This monster wears Fruit of the Loom underwear
- 13. Percy's cousin, daughter of Zeus
- 14. Percy enters this year at school in the first book
- 16. Percy has the ability to control this element
- 17. God of the Sea
- 18. Hot-tempered female bully, daughter of Ares
- 20. Another name for a half-blood
- 25. Also known as "The Kindly Ones"
- 26. Percy's mom loves food that is this color
- 28. Percy's magical sword
- 29. Annabeth's hat makes her turn this
- 30. Luke is the son of this god

- Dr.\_ \_\_\_\_ (evil manticore in *The Titan's* Curse)
- Activities director at the camp
- Medusa's hair is made of these
- 10. Camp visited by Percy and friends
- 12. Annabeth is deathly afraid of these creatures
- 15. Nike is the goddess of \_\_
- 19. Zeus's mother
- 21. Name of the link Percy and Grover share
- 22. Zeus, Poseidon, and Hades are all
- 23. Hydras have multiple
- 24. Thalia had once been turned into a \_
- 27. Aphrodite is the goddess of